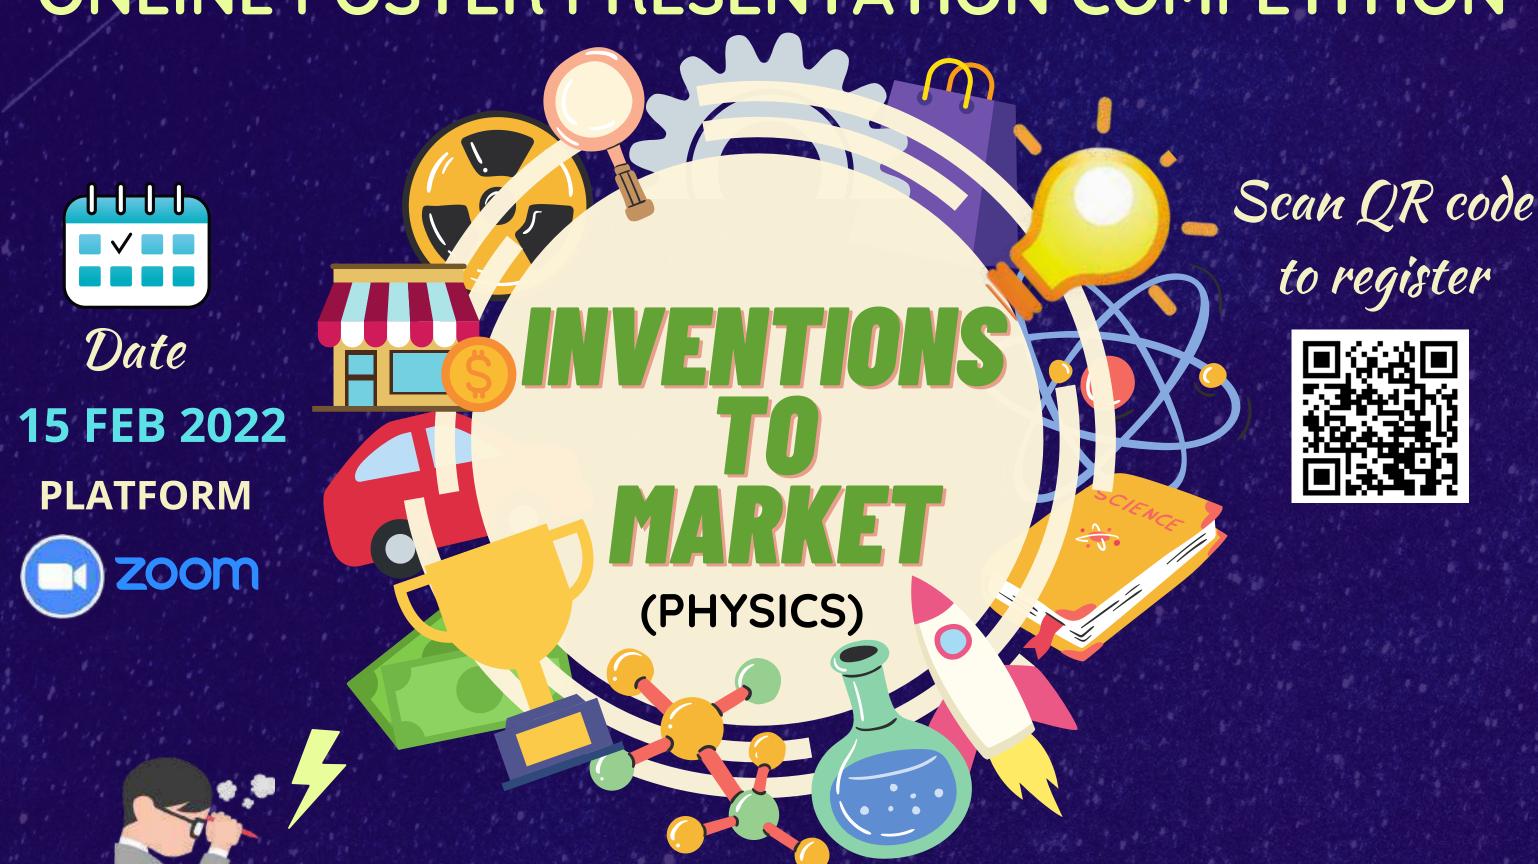

## ONLINE POSTER PRESENTATION COMPETITION

It's your ideas that matter Give wings to your imagination & win exciting cash reward!

#### **Best wishes from**

**Rev. Sr. Flora Mary**Secretary

**Dr. Sr. A. S. J. Lucia Rose**Principal & IIC President

Rev. Sr. Josephine Jeyarani

SSC - Director

Dr. Sr. C. Shibana

Ms. A. Amora

**Dr. Sr. Jessie Fernando**Head, Dept. of Physics

# Rules and Regulations

**POSTER FORMAT: DIGITAL** 

**POSTER SIZE: A3 PAPER SIZE** 

**POSTER CONTENT LANGUAGE: ENGLISH** 

**PRESENTATION DURATION: 5 MINUTES** 

- ALL UG & PG STUDENTS FROM PHYSICS BACKGROUND CAN PARTICIPATE
- THE POSTER MUST BE AN ORIGINAL WORK OF THE PARTICIPANT, AVOID COPYING FROM OTHER PLATFORMS
- POSTER PRESENTATION WILL BE ORGANISED IN ZOOM PLATFORM
- ZOOM MEETING ID AND PASSWORD WILL BE SHARED TO THE REGISTERED PARTICIPANTS THROUGH WHATSAPP GROUP
- THE PARTICIPANT SHOULD UPLOAD A SOFT COPY OF THEIR POSTER THROUGH GOOGLE CLASSROOM BEFORE THE PRESENTATION DATE